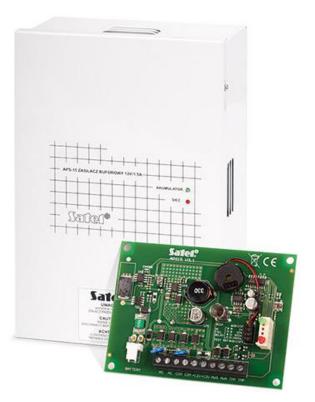

## **APS-15** BACKUP POWER SUPPLY

- high effectiveness switching mode power supply
- 1.5 A total output current
- short circuit and overload protection built-in
- desgined for use with sealed lead-acid batteries
- battery charging circuitry with current controller
- battery deep discharge protection
- 2 OC outputs for remote supervision
- optical indication of power supply state
- acoustical failure indication

## **TECHNICAL DATA**

| Environmental class              | I                 |
|----------------------------------|-------------------|
| Transformer supply voltage       | 230 V AC          |
| Output voltage (±15%)            | 12 V DC           |
| OC outputs rating                | 50 mA             |
| Battery type                     | 12 V 7 Ah         |
| Power supply rating              | 1,5 A             |
| Enclosure dimensions             | 170 x 270 x 81 mm |
| Board dimensions                 | 102 x 76 mm       |
| Operating temperature range      | +5+40 °C          |
| Main board supply voltage (±15%) | 20 V AC           |
| Weight                           | 2250 g            |
|                                  |                   |